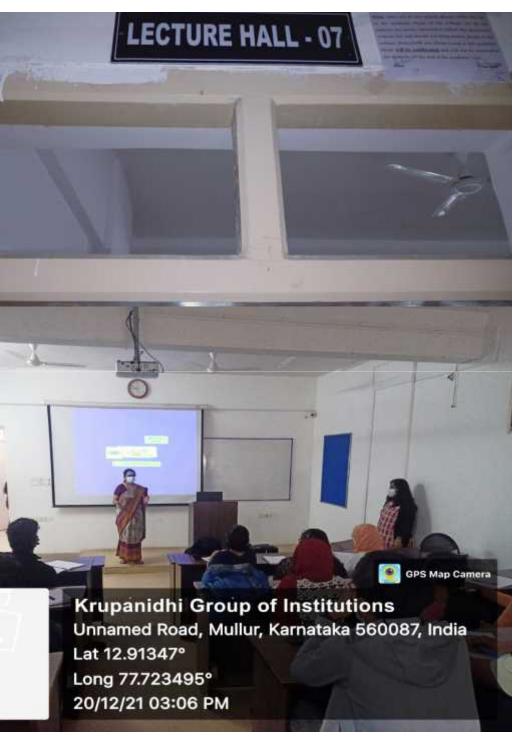

# 4.1.3 Sample of classrooms and seminar halls with ICT- enabled facilities such as smart class, LMS, etc.,

| S. No | Room number or Name<br>of classrooms LCD /<br>Wi-Fi/ LAN facilities<br>with roomnumbers | Type of ICT facility                           | Links        |
|-------|-----------------------------------------------------------------------------------------|------------------------------------------------|--------------|
| 01    | Lecture Hall 01                                                                         | Wall mounted projector with Wi-Fi              | CLICK HERE   |
| 02    | Lecture Hall 02                                                                         | Wall mounted projector with Wi-Fi              |              |
| 03    | Lecture Hall 03                                                                         | Wall mounted projector with Wi-Fi              | CLICK HERE   |
| 04    | Lecture Hall 06                                                                         | Wall mounted projector and speakers with Wi-Fi |              |
| 05    | Lecture Hall 07                                                                         | Wall mounted projector and Wi-Fifacility       | - CLICK HERE |
| 06    | Lecture Hall 08                                                                         | Wall mounted projector and speakers with Wi-Fi |              |
| 07    | Lecture Hall 11                                                                         | Wall mounted projector with Wi-Fi              | CLICK HERE   |
| 08    | Lecture Hall 12                                                                         | Wall mounted projector with Wi-Fi              |              |
| 09    | Lecture Hall 18                                                                         | Wall mounted projector with Wi-Fi              | CLICK HERE   |
| 10    | Lecture Hall 19                                                                         | Wall mounted projector with Wi-Fi              |              |
| 11    | Lecture Hall 20                                                                         | Wall mounted projector with Wi-Fi              | CLICK HERE   |
| 12    | Lecture Hall 24                                                                         | Wall mounted projector and speakers with Wi-FI |              |
| 13    | Lecture Hall 25                                                                         | Wall mounted projector and speakerswith Wi-Fi  | CLICK HERE   |
| 14    | Lecture Hall 26                                                                         | Wall mounted projector and speakers with Wi-Fi | CLICK HERE   |
| 15    | Lecture Hall 27                                                                         | Wall mounted projector and speakers with Wi-FI | CLICK HERE   |
| 16    | Episteme                                                                                | Wall mounted projector with Wi-Fi              | - CLICK HERE |
| 17    | Phronesis                                                                               | Wall mounted projector with Wi-Fi              |              |
| 18    | Sparta                                                                                  | Wall mounted projector with Wi-Fi              | CLICK HERE   |
| 19    | Atlantis                                                                                | Wall mounted projector and speakers with Wi-Fi | CLICK HERE   |
| 20    | Athena                                                                                  | Wall mounted projector and speakers with Wi-Fi | CLICK HERE   |
| 21    | Olympia                                                                                 | Wall mounted projector and speakers with Wi-Fi |              |
| 22    | Seminar hall<br>(INTEGRATED)                                                            | Wall mounted projector and speakers with Wi-Fi | CLICK HERE   |
| 23    | Smart Class<br>(INTEGRATED)                                                             | Wall mounted projector and speakers with Wi-Fi |              |
| 24    | Computer Lab                                                                            |                                                | CLICK HERE   |