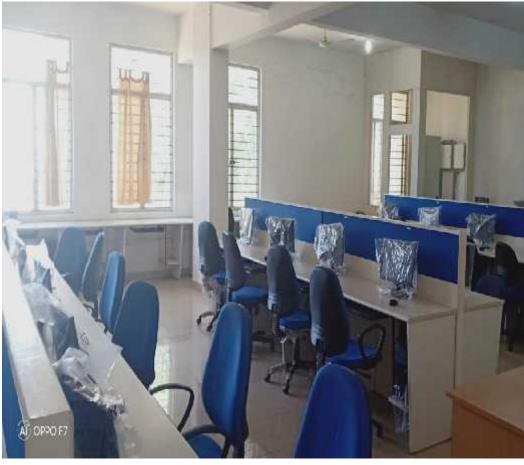

a                                                                                 | Wall mounted projector and speakers with Wi-Fi |              |
| 22    | Seminar hall<br>(INTEGRATED)                                                            | Wall mounted projector and speakers with Wi-Fi | CLICK HERE   |
| 23    | Smart Class<br>(INTEGRATED)                                                             | Wall mounted projector and speakers with Wi-Fi |              |
| 24    | Computer Lab                                                                            |                                                | CLICK HERE   |

#### KRUPANIDHI GROUP OF INSTITUTIONS















































## Seminar Hall

# Smart class





# Computer lab 1

# Computer lab 2