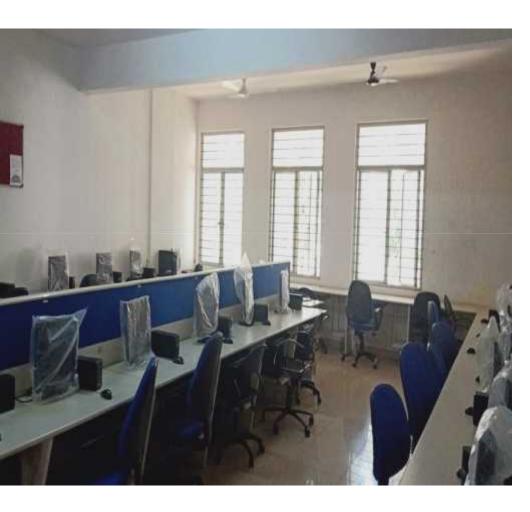

pia                                                                                 | Wall mounted projector and speakers with Wi-Fi |              |
| 22    | Seminar hall<br>(INTEGRATED)                                                            | Wall mounted projector and speakers with Wi-Fi | CLICK HERE   |
| 23    | Smart Class<br>(INTEGRATED)                                                             | Wall mounted projector and speakers with Wi-Fi |              |
| 24    | Computer Lab                                                                            |                                                | CLICK HERE   |

#### KRUPANIDHI GROUP OF INSTITUTIONS















































## Seminar Hall

# Smart class





# Computer lab 1

# Computer lab 2