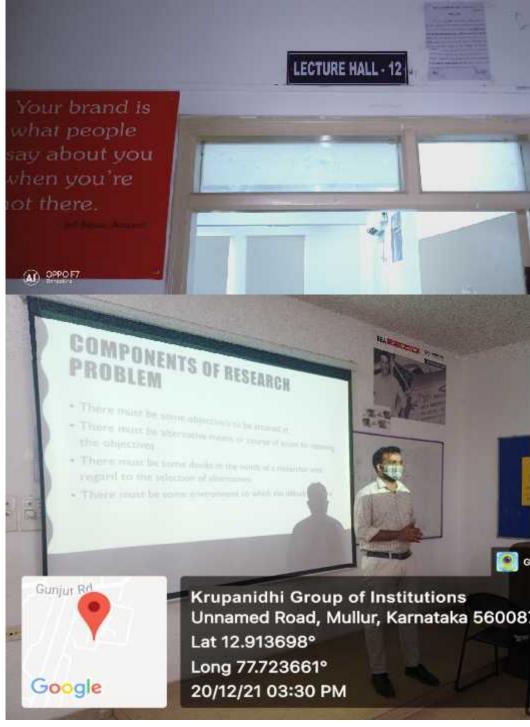

# 4.1.3 Sample of classrooms and seminar halls with ICT- enabled facilities such as smart class, LMS, etc.,

| S. No | Room number or Name<br>of classrooms LCD /<br>Wi-Fi/ LAN facilities<br>with roomnumbers | Type of ICT facility                           | Links        |
|-------|-----------------------------------------------------------------------------------------|------------------------------------------------|--------------|
| 01    | Lecture Hall 01                                                                         | Wall mounted projector with Wi-Fi              | CLICK HERE   |
| 02    | Lecture Hall 02                                                                         | Wall mounted projector with Wi-Fi              |              |
| 03    | Lecture Hall 03                                                                         | Wall mounted projector with Wi-Fi              | CLICK HERE   |
| 04    | Lecture Hall 06                                                                         | Wall mounted projector and speakers with Wi-Fi |              |
| 05    | Lecture Hall 07                                                                         | Wall mounted projector and Wi-Fifacility       | - CLICK HERE |
| 06    | Lecture Hall 08                                                                         | Wall mounted projector and speakers with Wi-Fi |              |
| 07    | Lecture Hall 11                                                                         | Wall mounted projector with Wi-Fi              | CLICK HERE   |
| 08    | Lecture Hall 12                                                                         | Wall mounted projector with Wi-Fi              |              |
| 09    | Lecture Hall 18                                                                         | Wall mounted projector with Wi-Fi              | CLICK HERE   |
| 10    | Lecture Hall 19                                                                         | Wall mounted projector with Wi-Fi              |              |
| 11    | Lecture Hall 20                                                                         | Wall mounted projector with Wi-Fi              | CLICK HERE   |
| 12    | Lecture Hall 24                                                                         | Wall mounted projector and speakers with Wi-FI |              |
| 13    | Lecture Hall 25                                                                         | Wall mounted projector and speakerswith Wi-Fi  | CLICK HERE   |
| 14    | Lecture Hall 26                                                                         | Wall mounted projector and speakers with Wi-Fi | CLICK HERE   |
| 15    | Lecture Hall 27                                                                         | Wall mounted projector and speakers with Wi-FI | CLICK HERE   |
| 16    | Episteme                                                                                | Wall mounted projector with Wi-Fi              | - CLICK HERE |
| 17    | Phronesis                                                                               | Wall mounted projector with Wi-Fi              |              |
| 18    | Sparta                                                                                  | Wall mounted projector with Wi-Fi              | CLICK HERE   |
| 19    | Atlantis                                                                                | Wall mounted projector and speakers with Wi-Fi | CLICK HERE   |
| 20    | Athena                                                                                  | Wall mounted projector and speakers with Wi-Fi | CLICK HERE   |
| 21    | Olympia                                                                                 | Wall mounted projector and speakers with Wi-Fi |              |
| 22    | Seminar hall<br>(INTEGRATED)                                                            | Wall mounted projector and speakers with Wi-Fi | CLICK HERE   |
| 23    | Smart Class<br>(INTEGRATED)                                                             | Wall mounted projector and speakers with Wi-Fi |              |
| 24    | Computer Lab                                                                            |                                                | CLICK HERE   |