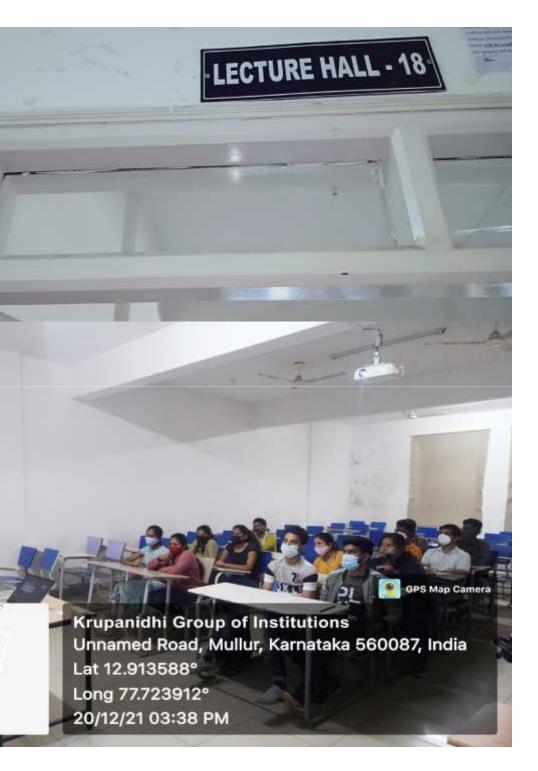

# 4.1.3 Sample of classrooms and seminar halls with ICT- enabled facilities such as smart class, LMS, etc.,

| S. No | Room number or Name<br>of classrooms LCD /<br>Wi-Fi/ LAN facilities<br>with roomnumbers | Type of ICT facility                           | Links        |
|-------|-----------------------------------------------------------------------------------------|------------------------------------------------|--------------|
| 01    | Lecture Hall 01                                                                         | Wall mounted projector with Wi-Fi              | CLICK HERE   |
| 02    | Lecture Hall 02                                                                         | Wall mounted projector with Wi-Fi              |              |
| 03    | Lecture Hall 03                                                                         | Wall mounted projector with Wi-Fi              | CLICK HERE   |
| 04    | Lecture Hall 06                                                                         | Wall mounted projector and speakers with Wi-Fi |              |
| 05    | Lecture Hall 07                                                                         | Wall mounted projector and Wi-Fifacility       | - CLICK HERE |
| 06    | Lecture Hall 08                                                                         | Wall mounted projector and speakers with Wi-Fi |              |
| 07    | Lecture Hall 11                                                                         | Wall mounted projector with Wi-Fi              | CLICK HERE   |
| 08    | Lecture Hall 12                                                                         | Wall mounted projector with Wi-Fi              |              |
| 09    | Lecture Hall 18                                                                         | Wall mounted projector with Wi-Fi              | CLICK HERE   |
| 10    | Lecture Hall 19                                                                         | Wall mounted projector with Wi-Fi              |              |
| 11    | Lecture Hall 20                                                                         | Wall mounted projector with Wi-Fi              | CLICK HERE   |
| 12    | Lecture Hall 24                                                                         | Wall mounted projector and speakers with Wi-FI |              |
| 13    | Lecture Hall 25                                                                         | Wall mounted projector and speakerswith Wi-Fi  | CLICK HERE   |
| 14    | Lecture Hall 26                                                                         | Wall mounted projector and speakers with Wi-Fi | CLICK HERE   |
| 15    | Lecture Hall 27                                                                         | Wall mounted projector and speakers with Wi-FI | CLICK HERE   |
| 16    | Episteme                                                                                | Wall mounted projector with Wi-Fi              | - CLICK HERE |
| 17    | Phronesis                                                                               | Wall mounted projector with Wi-Fi              |              |
| 18    | Sparta                                                                                  | Wall mounted projector with Wi-Fi              | CLICK HERE   |
| 19    | Atlantis                                                                                | Wall mounted projector and speakers with Wi-Fi | CLICK HERE   |
| 20    | Athena                                                                                  | Wall mounted projector and speakers with Wi-Fi | CLICK HERE   |
| 21    | Olympia                                                                                 | Wall mounted projector and speakers with Wi-Fi |              |
| 22    | Seminar hall<br>(INTEGRATED)                                                            | Wall mounted projector and speakers with Wi-Fi | CLICK HERE   |
| 23    | Smart Class<br>(INTEGRATED)                                                             | Wall mounted projector and speakers with Wi-Fi |              |
| 24    | Computer Lab                                                                            |                                                | CLICK HERE   |