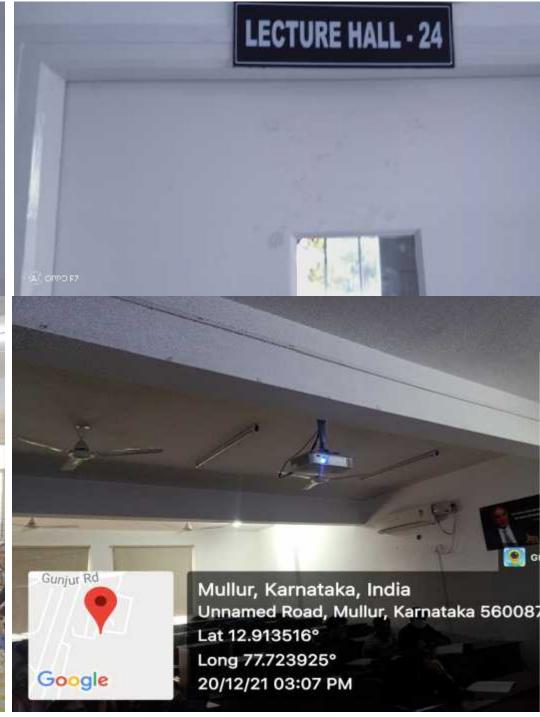

# 4.1.3 Sample of classrooms and seminar halls with ICT- enabled facilities such as smart class, LMS, etc.,

| S. No | Room number or Name<br>of classrooms LCD /<br>Wi-Fi/ LAN facilities<br>with roomnumbers | Type of ICT facility                           | Links        |
|-------|-----------------------------------------------------------------------------------------|------------------------------------------------|--------------|
| 01    | Lecture Hall 01                                                                         | Wall mounted projector with Wi-Fi              | CLICK HERE   |
| 02    | Lecture Hall 02                                                                         | Wall mounted projector with Wi-Fi              |              |
| 03    | Lecture Hall 03                                                                         | Wall mounted projector with Wi-Fi              | CLICK HERE   |
| 04    | Lecture Hall 06                                                                         | Wall mounted projector and speakers with Wi-Fi |              |
| 05    | Lecture Hall 07                                                                         | Wall mounted projector and Wi-Fifacility       | - CLICK HERE |
| 06    | Lecture Hall 08                                                                         | Wall mounted projector and speakers with Wi-Fi |              |
| 07    | Lecture Hall 11                                                                         | Wall mounted projector with Wi-Fi              | CLICK HERE   |
| 08    | Lecture Hall 12                                                                         | Wall mounted projector with Wi-Fi              |              |
| 09    | Lecture Hall 18                                                                         | Wall mounted projector with Wi-Fi              | CLICK HERE   |
| 10    | Lecture Hall 19                                                                         | Wall mounted projector with Wi-Fi              |              |
| 11    | Lecture Hall 20                                                                         | Wall mounted projector with Wi-Fi              | CLICK HERE   |
| 12    | Lecture Hall 24                                                                         | Wall mounted projector and speakers with Wi-FI |              |
| 13    | Lecture Hall 25                                                                         | Wall mounted projector and speakerswith Wi-Fi  | CLICK HERE   |
| 14    | Lecture Hall 26                                                                         | Wall mounted projector and speakers with Wi-Fi | CLICK HERE   |
| 15    | Lecture Hall 27                                                                         | Wall mounted projector and speakers with Wi-FI | CLICK HERE   |
| 16    | Episteme                                                                                | Wall mounted projector with Wi-Fi              | - CLICK HERE |
| 17    | Phronesis                                                                               | Wall mounted projector with Wi-Fi              |              |
| 18    | Sparta                                                                                  | Wall mounted projector with Wi-Fi              | CLICK HERE   |
| 19    | Atlantis                                                                                | Wall mounted projector and speakers with Wi-Fi | CLICK HERE   |
| 20    | Athena                                                                                  | Wall mounted projector and speakers with Wi-Fi | CLICK HERE   |
| 21    | Olympia                                                                                 | Wall mounted projector and speakers with Wi-Fi |              |
| 22    | Seminar hall<br>(INTEGRATED)                                                            | Wall mounted projector and speakers with Wi-Fi | CLICK HERE   |
| 23    | Smart Class<br>(INTEGRATED)                                                             | Wall mounted projector and speakers with Wi-Fi |              |
| 24    | Computer Lab                                                                            |                                                | CLICK HERE   |