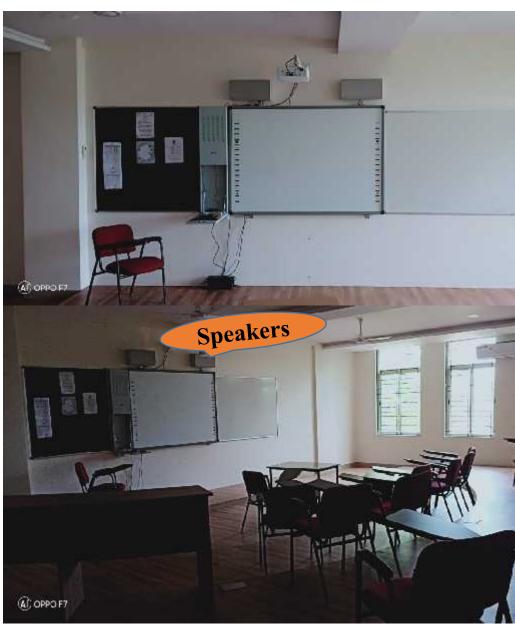

Wi-Fi | CLICK HERE   |
| 21    | Olympia                                                                                 | Wall mounted projector and speakers with Wi-Fi |              |
| 22    | Seminar hall<br>(INTEGRATED)                                                            | Wall mounted projector and speakers with Wi-Fi | CLICK HERE   |
| 23    | Smart Class<br>(INTEGRATED)                                                             | Wall mounted projector and speakers with Wi-Fi |              |
| 24    | Computer Lab                                                                            |                                                | CLICK HERE   |

#### KRUPANIDHI GROUP OF INSTITUTIONS















































## Seminar Hall

# Smart class





# Computer lab 1

# Computer lab 2