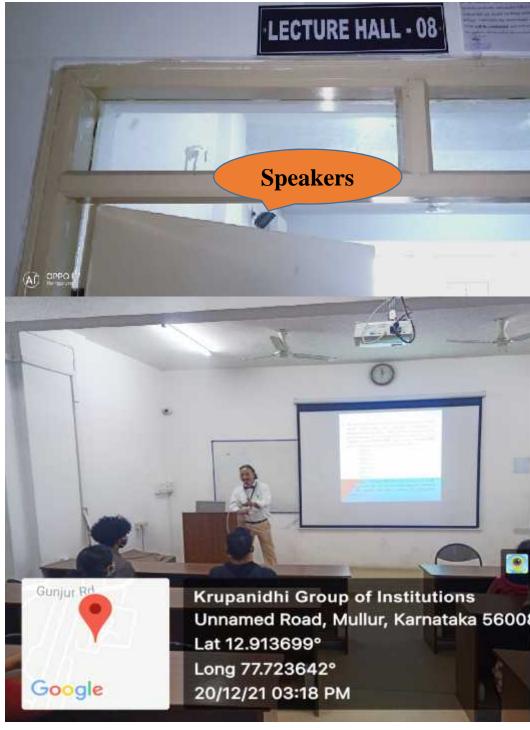

# 4.1.3 Sample of classrooms and seminar halls with ICT- enabled facilities such as smart class, LMS, etc.,

| S. No | Room number or Name<br>of classrooms LCD /<br>Wi-Fi/ LAN facilities<br>with roomnumbers | Type of ICT facility                           | Links        |
|-------|-----------------------------------------------------------------------------------------|------------------------------------------------|--------------|
| 01    | Lecture Hall 01                                                                         | Wall mounted projector with Wi-Fi              | CLICK HERE   |
| 02    | Lecture Hall 02                                                                         | Wall mounted projector with Wi-Fi              |              |
| 03    | Lecture Hall 03                                                                         | Wall mounted projector with Wi-Fi              | CLICK HERE   |
| 04    | Lecture Hall 06                                                                         | Wall mounted projector and speakers with Wi-Fi |              |
| 05    | Lecture Hall 07                                                                         | Wall mounted projector and Wi-Fifacility       | - CLICK HERE |
| 06    | Lecture Hall 08                                                                         | Wall mounted projector and speakers with Wi-Fi |              |
| 07    | Lecture Hall 11                                                                         | Wall mounted projector with Wi-Fi              | CLICK HERE   |
| 08    | Lecture Hall 12                                                                         | Wall mounted projector with Wi-Fi              |              |
| 09    | Lecture Hall 18                                                                         | Wall mounted projector with Wi-Fi              | CLICK HERE   |
| 10    | Lecture Hall 19                                                                         | Wall mounted projector with Wi-Fi              |              |
| 11    | Lecture Hall 20                                                                         | Wall mounted projector with Wi-Fi              | CLICK HERE   |
| 12    | Lecture Hall 24                                                                         | Wall mounted projector and speakers with Wi-FI |              |
| 13    | Lecture Hall 25                                                                         | Wall mounted projector and speakerswith Wi-Fi  | CLICK HERE   |
| 14    | Lecture Hall 26                                                                         | Wall mounted projector and speakers with Wi-Fi | CLICK HERE   |
| 15    | Lecture Hall 27                                                                         | Wall mounted projector and speakers with Wi-FI | CLICK HERE   |
| 16    | Episteme                                                                                | Wall mounted projector with Wi-Fi              | - CLICK HERE |
| 17    | Phronesis                                                                               | Wall mounted projector with Wi-Fi              |              |
| 18    | Sparta                                                                                  | Wall mounted projector with Wi-Fi              | CLICK HERE   |
| 19    | Atlantis                                                                                | Wall mounted projector and speakers with Wi-Fi | CLICK HERE   |
| 20    | Athena                                                                                  | Wall mounted projector and speakers with Wi-Fi | CLICK HERE   |
| 21    | Olympia                                                                                 | Wall mounted projector and speakers with Wi-Fi |              |
| 22    | Seminar hall<br>(INTEGRATED)                                                            | Wall mounted projector and speakers with Wi-Fi | CLICK HERE   |
| 23    | Smart Class<br>(INTEGRATED)                                                             | Wall mounted projector and speakers with Wi-Fi |              |
| 24    | Computer Lab                                                                            |                                                | CLICK HERE   |