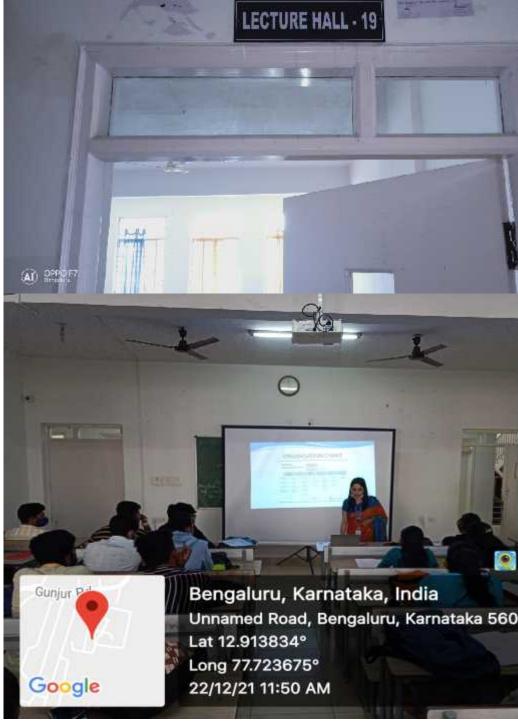

# 4.1.3 Sample of classrooms and seminar halls with ICT- enabled facilities such as smart class, LMS, etc.,

| S. No | Room number or Name<br>of classrooms LCD /<br>Wi-Fi/ LAN facilities<br>with roomnumbers | Type of ICT facility                           | Links        |
|-------|-----------------------------------------------------------------------------------------|------------------------------------------------|--------------|
| 01    | Lecture Hall 01                                                                         | Wall mounted projector with Wi-Fi              | CLICK HERE   |
| 02    | Lecture Hall 02                                                                         | Wall mounted projector with Wi-Fi              |              |
| 03    | Lecture Hall 03                                                                         | Wall mounted projector with Wi-Fi              | CLICK HERE   |
| 04    | Lecture Hall 06                                                                         | Wall mounted projector and speakers with Wi-Fi |              |
| 05    | Lecture Hall 07                                                                         | Wall mounted projector and Wi-Fifacility       | - CLICK HERE |
| 06    | Lecture Hall 08                                                                         | Wall mounted projector and speakers with Wi-Fi |              |
| 07    | Lecture Hall 11                                                                         | Wall mounted projector with Wi-Fi              | CLICK HERE   |
| 08    | Lecture Hall 12                                                                         | Wall mounted projector with Wi-Fi              |              |
| 09    | Lecture Hall 18                                                                         | Wall mounted projector with Wi-Fi              | CLICK HERE   |
| 10    | Lecture Hall 19                                                                         | Wall mounted projector with Wi-Fi              |              |
| 11    | Lecture Hall 20                                                                         | Wall mounted projector with Wi-Fi              | CLICK HERE   |
| 12    | Lecture Hall 24                                                                         | Wall mounted projector and speakers with Wi-FI |              |
| 13    | Lecture Hall 25                                                                         | Wall mounted projector and speakerswith Wi-Fi  | CLICK HERE   |
| 14    | Lecture Hall 26                                                                         | Wall mounted projector and speakers with Wi-Fi | CLICK HERE   |
| 15    | Lecture Hall 27                                                                         | Wall mounted projector and speakers with Wi-FI | CLICK HERE   |
| 16    | Episteme                                                                                | Wall mounted projector with Wi-Fi              | - CLICK HERE |
| 17    | Phronesis                                                                               | Wall mounted projector with Wi-Fi              |              |
| 18    | Sparta                                                                                  | Wall mounted projector with Wi-Fi              | CLICK HERE   |
| 19    | Atlantis                                                                                | Wall mounted projector and speakers with Wi-Fi | CLICK HERE   |
| 20    | Athena                                                                                  | Wall mounted projector and speakers with Wi-Fi | CLICK HERE   |
| 21    | Olympia                                                                                 | Wall mounted projector and speakers with Wi-Fi |              |
| 22    | Seminar hall<br>(INTEGRATED)                                                            | Wall mounted projector and speakers with Wi-Fi | CLICK HERE   |
| 23    | Smart Class<br>(INTEGRATED)                                                             | Wall mounted projector and speakers with Wi-Fi |              |
| 24    | Computer Lab                                                                            |                                                | CLICK HERE   |