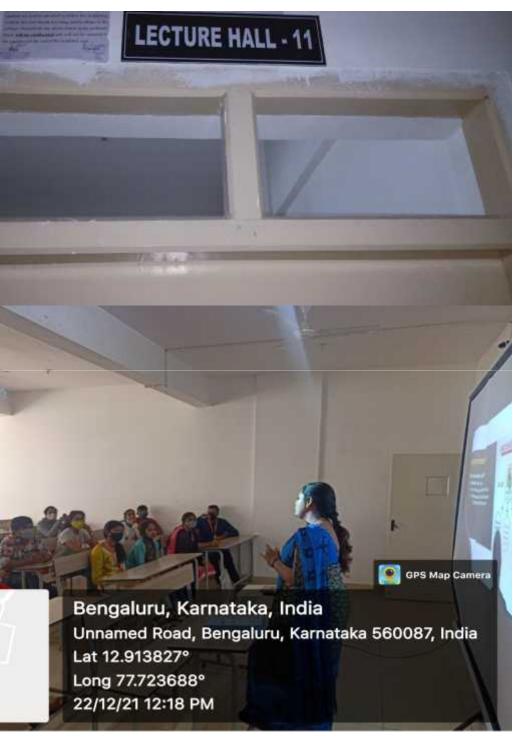

# 4.1.3 Sample of classrooms and seminar halls with ICT- enabled facilities such as smart class, LMS, etc.,

| S. No | Room number or Name<br>of classrooms LCD /<br>Wi-Fi/ LAN facilities<br>with roomnumbers | Type of ICT facility                           | Links        |
|-------|-----------------------------------------------------------------------------------------|------------------------------------------------|--------------|
| 01    | Lecture Hall 01                                                                         | Wall mounted projector with Wi-Fi              | CLICK HERE   |
| 02    | Lecture Hall 02                                                                         | Wall mounted projector with Wi-Fi              |              |
| 03    | Lecture Hall 03                                                                         | Wall mounted projector with Wi-Fi              | CLICK HERE   |
| 04    | Lecture Hall 06                                                                         | Wall mounted projector and speakers with Wi-Fi |              |
| 05    | Lecture Hall 07                                                                         | Wall mounted projector and Wi-Fifacility       | - CLICK HERE |
| 06    | Lecture Hall 08                                                                         | Wall mounted projector and speakers with Wi-Fi |              |
| 07    | Lecture Hall 11                                                                         | Wall mounted projector with Wi-Fi              | CLICK HERE   |
| 08    | Lecture Hall 12                                                                         | Wall mounted projector with Wi-Fi              |              |
| 09    | Lecture Hall 18                                                                         | Wall mounted projector with Wi-Fi              | CLICK HERE   |
| 10    | Lecture Hall 19                                                                         | Wall mounted projector with Wi-Fi              |              |
| 11    | Lecture Hall 20                                                                         | Wall mounted projector with Wi-Fi              | CLICK HERE   |
| 12    | Lecture Hall 24                                                                         | Wall mounted projector and speakers with Wi-FI |              |
| 13    | Lecture Hall 25                                                                         | Wall mounted projector and speakerswith Wi-Fi  | CLICK HERE   |
| 14    | Lecture Hall 26                                                                         | Wall mounted projector and speakers with Wi-Fi | CLICK HERE   |
| 15    | Lecture Hall 27                                                                         | Wall mounted projector and speakers with Wi-FI | CLICK HERE   |
| 16    | Episteme                                                                                | Wall mounted projector with Wi-Fi              | - CLICK HERE |
| 17    | Phronesis                                                                               | Wall mounted projector with Wi-Fi              |              |
| 18    | Sparta                                                                                  | Wall mounted projector with Wi-Fi              | CLICK HERE   |
| 19    | Atlantis                                                                                | Wall mounted projector and speakers with Wi-Fi | CLICK HERE   |
| 20    | Athena                                                                                  | Wall mounted projector and speakers with Wi-Fi | CLICK HERE   |
| 21    | Olympia                                                                                 | Wall mounted projector and speakers with Wi-Fi |              |
| 22    | Seminar hall<br>(INTEGRATED)                                                            | Wall mounted projector and speakers with Wi-Fi | CLICK HERE   |
| 23    | Smart Class<br>(INTEGRATED)                                                             | Wall mounted projector and speakers with Wi-Fi |              |
| 24    | Computer Lab                                                                            |                                                | CLICK HERE   |