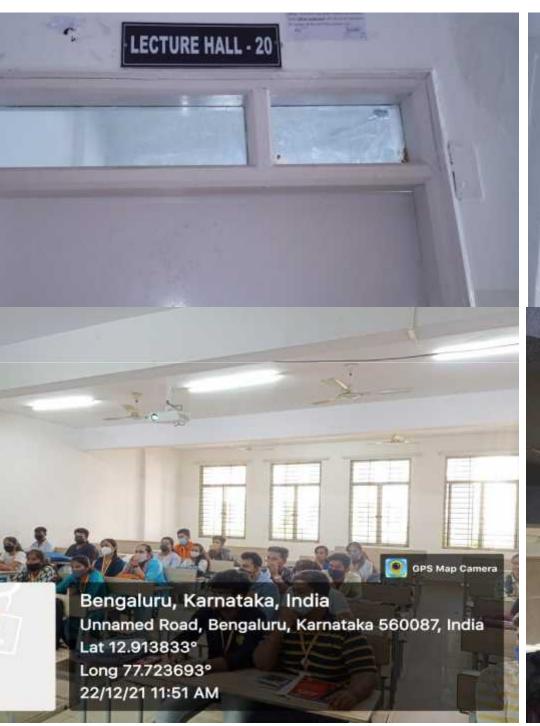

# 4.1.3 Sample of classrooms and seminar halls with ICT- enabled facilities such as smart class, LMS, etc.,

| S. No | Room number or Name<br>of classrooms LCD /<br>Wi-Fi/ LAN facilities<br>with roomnumbers | Type of ICT facility                           | Links        |
|-------|-----------------------------------------------------------------------------------------|------------------------------------------------|--------------|
| 01    | Lecture Hall 01                                                                         | Wall mounted projector with Wi-Fi              | CLICK HERE   |
| 02    | Lecture Hall 02                                                                         | Wall mounted projector with Wi-Fi              |              |
| 03    | Lecture Hall 03                                                                         | Wall mounted projector with Wi-Fi              | CLICK HERE   |
| 04    | Lecture Hall 06                                                                         | Wall mounted projector and speakers with Wi-Fi |              |
| 05    | Lecture Hall 07                                                                         | Wall mounted projector and Wi-Fifacility       | - CLICK HERE |
| 06    | Lecture Hall 08                                                                         | Wall mounted projector and speakers with Wi-Fi |              |
| 07    | Lecture Hall 11                                                                         | Wall mounted projector with Wi-Fi              | CLICK HERE   |
| 08    | Lecture Hall 12                                                                         | Wall mounted projector with Wi-Fi              |              |
| 09    | Lecture Hall 18                                                                         | Wall mounted projector with Wi-Fi              | CLICK HERE   |
| 10    | Lecture Hall 19                                                                         | Wall mounted projector with Wi-Fi              |              |
| 11    | Lecture Hall 20                                                                         | Wall mounted projector with Wi-Fi              | CLICK HERE   |
| 12    | Lecture Hall 24                                                                         | Wall mounted projector and speakers with Wi-FI |              |
| 13    | Lecture Hall 25                                                                         | Wall mounted projector and speakerswith Wi-Fi  | CLICK HERE   |
| 14    | Lecture Hall 26                                                                         | Wall mounted projector and speakers with Wi-Fi | CLICK HERE   |
| 15    | Lecture Hall 27                                                                         | Wall mounted projector and speakers with Wi-FI | CLICK HERE   |
| 16    | Episteme                                                                                | Wall mounted projector with Wi-Fi              | - CLICK HERE |
| 17    | Phronesis                                                                               | Wall mounted projector with Wi-Fi              |              |
| 18    | Sparta                                                                                  | Wall mounted projector with Wi-Fi              | CLICK HERE   |
| 19    | Atlantis                                                                                | Wall mounted projector and speakers with Wi-Fi | CLICK HERE   |
| 20    | Athena                                                                                  | Wall mounted projector and speakers with Wi-Fi | CLICK HERE   |
| 21    | Olympia                                                                                 | Wall mounted projector and speakers with Wi-Fi |              |
| 22    | Seminar hall<br>(INTEGRATED)                                                            | Wall mounted projector and speakers with Wi-Fi | CLICK HERE   |
| 23    | Smart Class<br>(INTEGRATED)                                                             | Wall mounted projector and speakers with Wi-Fi |              |
| 24    | Computer Lab                                                                            |                                                | CLICK HERE   |